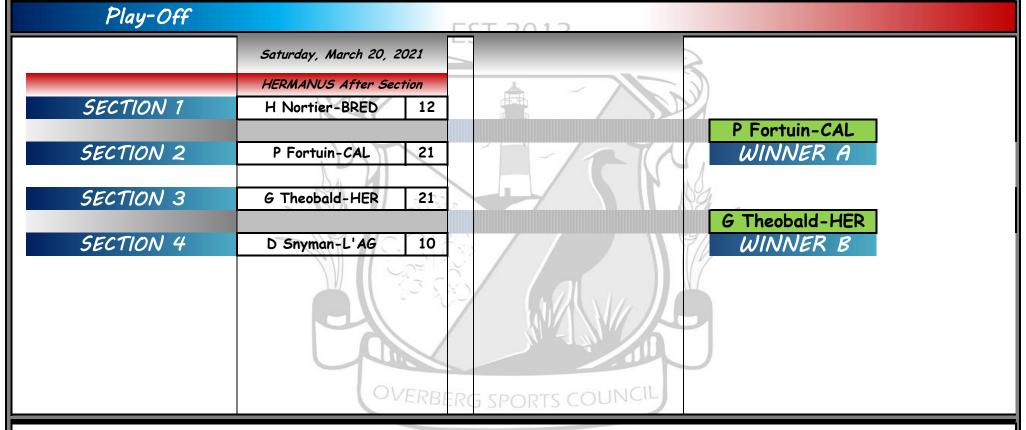

### Open Ladies Singles Play-Off 2021

Winners A & B Qualify for the Boland Final on March 28 at Worcester